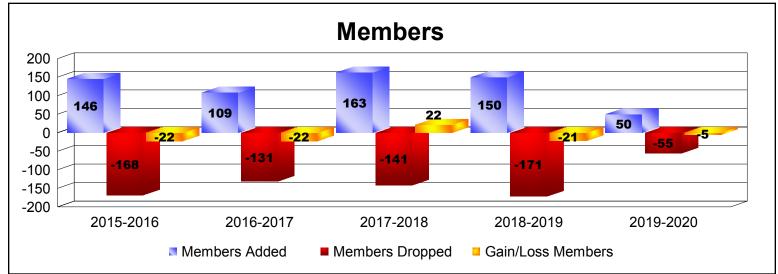

District 103CW

As of December 2019 Cumulative

| Year      | New<br>Clubs | Dropped<br>Clubs | Gain/<br>Loss<br>Clubs | New<br>Members | Charter<br>Members | Reinstate<br>Members | Transfer<br>Members | Total<br>Member<br>Added | Total<br>Members<br>Dropped | Gain/<br>Loss<br>Members |
|-----------|--------------|------------------|------------------------|----------------|--------------------|----------------------|---------------------|--------------------------|-----------------------------|--------------------------|
| 2015-2016 | 1            | -1               | 0                      | 111            | 20                 | 3                    | 12                  | 146                      | -168                        | -22                      |
| 2016-2017 | 0            | 0                | 0                      | 96             | 0                  | 4                    | 9                   | 109                      | -131                        | -22                      |
| 2017-2018 | 1            | -1               | 0                      | 119            | 26                 | 4                    | 14                  | 163                      | -141                        | 22                       |
| 2018-2019 | 1            | 0                | 1                      | 112            | 20                 | 5                    | 13                  | 150                      | -171                        | -21                      |
| 2019-2020 | 0            | 0                | 0                      | 44             | 0                  | 3                    | 3                   | 50                       | -55                         | -5                       |
| Average   | 1            | 0                | 0                      | 96             | 13                 | 4                    | 10                  | 124                      | -133                        | -10                      |