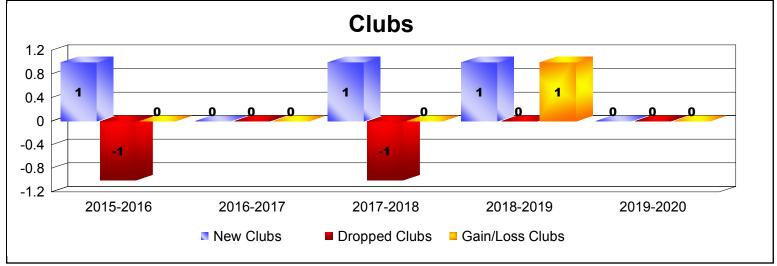

District 103CW

As of December 2019 Cumulative

| Year      | New<br>Clubs | Dropped<br>Clubs | Gain/<br>Loss<br>Clubs | New<br>Members | Charter<br>Members | Reinstate<br>Members | Transfer<br>Members | Total<br>Member<br>Added | Total<br>Members<br>Dropped | Gain/<br>Loss<br>Members |
|-----------|--------------|------------------|------------------------|----------------|--------------------|----------------------|---------------------|--------------------------|-----------------------------|--------------------------|
| 2015-2016 | 1            | -1               | 0                      | 111            | 20                 | 3                    | 12                  | 146                      | -168                        | -22                      |
| 2016-2017 | 0            | 0                | 0                      | 96             | 0                  | 4                    | 9                   | 109                      | -131                        | -22                      |
| 2017-2018 | 1            | -1               | 0                      | 119            | 26                 | 4                    | 14                  | 163                      | -141                        | 22                       |
| 2018-2019 | 1            | 0                | 1                      | 112            | 20                 | 5                    | 13                  | 150                      | -171                        | -21                      |
| 2019-2020 | 0            | 0                | 0                      | 44             | 0                  | 3                    | 3                   | 50                       | -55                         | -5                       |
| Average   | 1            | 0                | 0                      | 96             | 13                 | 4                    | 10                  | 124                      | -133                        | -10                      |