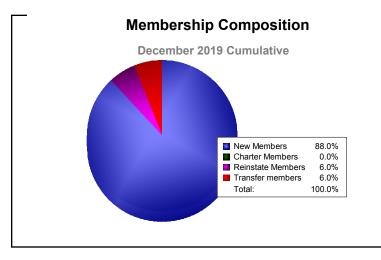

District 103CW

As of December 2019 Cumulative

| Year      | New<br>Clubs | Dropped<br>Clubs | Gain/<br>Loss<br>Clubs | New<br>Members | Charter<br>Members | Reinstate<br>Members | Transfer<br>Members | Total<br>Member<br>Added | Total<br>Members<br>Dropped | Gain/<br>Loss<br>Members |
|-----------|--------------|------------------|------------------------|----------------|--------------------|----------------------|---------------------|--------------------------|-----------------------------|--------------------------|
| 2015-2016 | 1            | -1               | 0                      | 111            | 20                 | 3                    | 12                  | 146                      | -168                        | -22                      |
| 2016-2017 | 0            | 0                | 0                      | 96             | 0                  | 4                    | 9                   | 109                      | -131                        | -22                      |
| 2017-2018 | 1            | -1               | 0                      | 119            | 26                 | 4                    | 14                  | 163                      | -141                        | 22                       |
| 2018-2019 | 1            | 0                | 1                      | 112            | 20                 | 5                    | 13                  | 150                      | -171                        | -21                      |
| 2019-2020 | 0            | 0                | 0                      | 44             | 0                  | 3                    | 3                   | 50                       | -55                         | -5                       |
| Average   | 1            | 0                | 0                      | 96             | 13                 | 4                    | 10                  | 124                      | -133                        | -10                      |